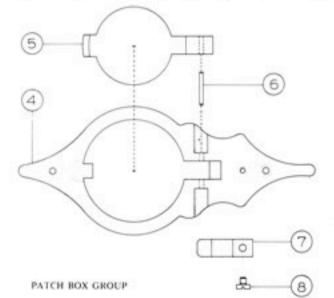

## PART NUMBER AND DESCRIPTION

- 1 Stock
- 2 Butt Plate
- 3 Butt Plate Mounting Screw
- 4 Patch Box Plate
- 5 Patch Box Cover
- 6 Patch Box Pin
- 7 Patch Box Spring
- 8 Patch Box Spring Mounting Screw
- 9 Patch Box Mounting Screw
- 10 Trigger Plate
- 11 Hair Trigger
- 12 Set Trigger
- 13 Trigger Pivot Pin
- 14 Hair Trigger Spring
- 15 Hair Trigger Adjusting Screw
- 16 Trigger Main Spring
- 17 Trigger Main Spring Mounting Screw
- 18 Trigger Main Spring Adjusting Screw
- 19 Trigger Guard and Plate Mounting Screw
- 20 Trigger Guard
- 21 Lockplate
- 22 Tumbler
- 23 Fly
- 24 Bridle
- 25 Bridle Mounting Screw
- 26 Sear
- 27 Sear Mounting Screw
- 28 Sear Plunger
- 29 Sear Plunger Spring
- 30 Lock Main Spring
- 31 Lock Main Spring Plunger
- 32 Hammer