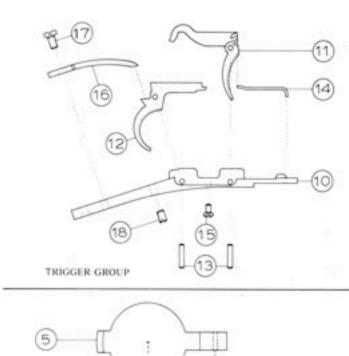

## PART NUMBER AND DESCRIPTION

- 1 Stock
- 2 Butt Plate
- 3 Butt Plate Mounting Screw
- 4 Patch Box Plate
- 5 Patch Box Cover
- 6 Patch Box Pin
- 7 Patch Box Spring
- 8 Patch Box Spring Mounting Screw
- 9 Patch Box Mounting Screw
- 10 Trigger Plate
- 11 Hair Trigger
- 12 Set Trigger
- 13 Trigger Pivot Pin
- 14 Hair Trigger Spring
- 15 Hair Trigger Adjusting Screw
- 16 Trigger Main Spring
- 17 Trigger Main Spring Mounting Screw
- 18 Trigger Main Spring Adjusting Screw
- 19 Trigger Guard and Plate Mounting Screw
- 20 Trigger Guard
- 21 Lockplate
- 22 Tumbler
- 23 Fly
- 24 Bridle
- 25 Bridle Mounting Screw
- 26 Sear
- 27 Sear Mounting Screw
- 28 Sear Plunger
- 29 Sear Plunger Spring
- 30 Lock Main Spring
- 31 Lock Main Spring Plunger
- 32 Hammer

- 33 Hammer Mounting Screw
- 34 Lock Mounting Screw Bushing
- 35 Lock Mounting Screw
- 36 Escutcheon
- 37 Escutcheon Mounting Screw
- 38 Wedge
- 39 Forend Cap
- 40 Forend Cap Mounting Screw
- 41 Barrel
- 42 Breech Plug
- 43 Cleanout Plug
- 44 Nipple
- 45 Tang
- 46 Tang Mounting Screw
- 47 Barrel Lug
- 48 Front Sight
- 49 Barrel Rib
- 50 Barrel Rib Mounting Screw
- 51 Thimble
- 52 Thimble Mounting Screw
- 53 Rear Sight Base
- 54 Rear Sight Base Mounting Screw
- 55 Rear Sight Elevator
- 56 Rear Sight
- 57 Rear Sight Adjusting Screw
- 58 Rear Sight Spring
- 59 Rear Sight
  - Adjusting Screw Ring
- 60 Rear Sight Elevator Spring
- 61 Rear Sight Elevator Pin
- 62 Rear Sight Elevator
  - Adjusting Screw
- 63 Ram Rod
- 64 Cleaning Jag