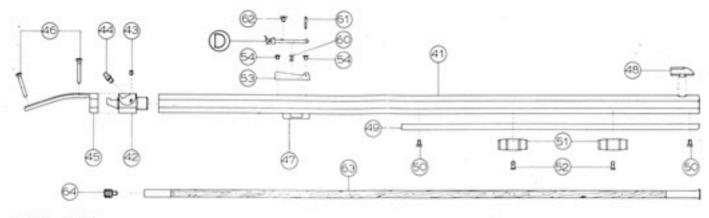

- 33 Hammer Mounting Screw
- 34 Lock Mounting Screw Bushing
- 35 Lock Mounting Screw
- 36 Escutcheon
- 37 Escutcheon Mounting Screw
- 38 Wedge
- 39 Forend Cap
- 40 Forend Cap Mounting Screw
- 41 Barrel
- 42 Breech Plug
- 43 Cleanout Plug
- 44 Nipple
- 45 Tang
- 46 Tang Mounting Screw
- 47 Barrel Lug
- 48 Front Sight
- 49 Barrel Rib
- 50 Barrel Rib Mounting Screw
- 51 Thimble
- 52 Thimble Mounting Screw
- 53 Rear Sight Base
- 54 Rear Sight Base Mounting Screw
- 55 Rear Sight Elevator
- 56 Rear Sight
- 57 Rear Sight Adjusting Screw
- 58 Rear Sight Spring
- 59 Rear Sight
  - Adjusting Screw Ring
- 60 Rear Sight Elevator Spring
- 61 Rear Sight Elevator Pin
- 62 Rear Sight Elevator
  - Adjusting Screw
- 63 Ram Rod
- 64 Cleaning Jag