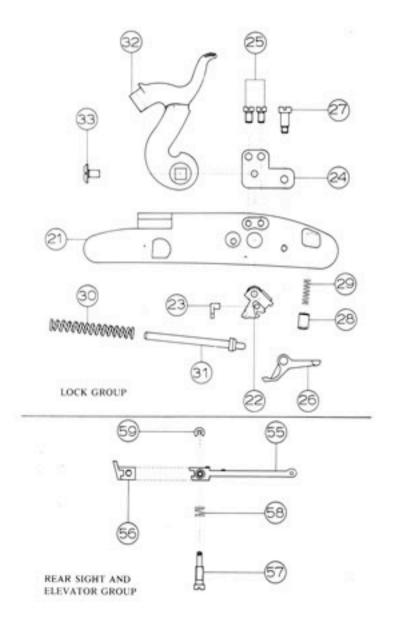

## PART NUMBER AND DESCRIPTION

- 1 Stock
- 2 Butt Plate
- 3 Butt Plate Mounting Screw
- 4 Patch Box Plate
- 5 Patch Box Cover
- 6 Patch Box Pin
- 7 Patch Box Spring
- 8 Patch Box Spring Mounting Screw
- 9 Patch Box Mounting Screw
- 10 Trigger Plate
- 11 Hair Trigger
- 12 Set Trigger
- 13 Trigger Pivot Pin
- 14 Hair Trigger Spring
- 15 Hair Trigger Adjusting Screw
- 16 Trigger Main Spring
- 17 Trigger Main Spring Mounting Screw
- 18 Trigger Main Spring Adjusting Screw
- 19 Trigger Guard and Plate Mounting Screw
- 20 Trigger Guard
- 21 Lockplate
- 22 Tumbler
- 23 Fly
- 24 Bridle
- 25 Bridle Mounting Screw
- 26 Sear
- 27 Sear Mounting Screw
- 28 Sear Plunger
- 29 Sear Plunger Spring
- 30 Lock Main Spring
- 31 Lock Main Spring Plunger
- 32 Hammer

- 33 Hammer Mounting Screw
- 34 Lock Mounting Screw Bushing
- 35 Lock Mounting Screw
- 36 Escutcheon
- 37 Escutcheon Mounting Screw
- 38 Wedge
- 39 Forend Cap
- 40 Forend Cap Mounting Screw
- 41 Barrel
- 42 Breech Plug
- 43 Cleanout Plug
- 44 Nipple
- 45 Tang
- 46 Tang Mounting Screw
- 47 Barrel Lug
- 48 Front Sight
- 49 Barrel Rib
- 50 Barrel Rib Mounting Screw
- 51 Thimble
- 52 Thimble Mounting Screw
- 53 Rear Sight Base
- 54 Rear Sight Base Mounting Screw
- 55 Rear Sight Elevator
- 56 Rear Sight
- 57 Rear Sight Adjusting Screw
- 58 Rear Sight Spring
- 59 Rear Sight
  - Adjusting Screw Ring
- 60 Rear Sight Elevator Spring
- 61 Rear Sight Elevator Pin
- 62 Rear Sight Elevator
  - Adjusting Screw
- 63 Ram Rod
- 64 Cleaning Jag