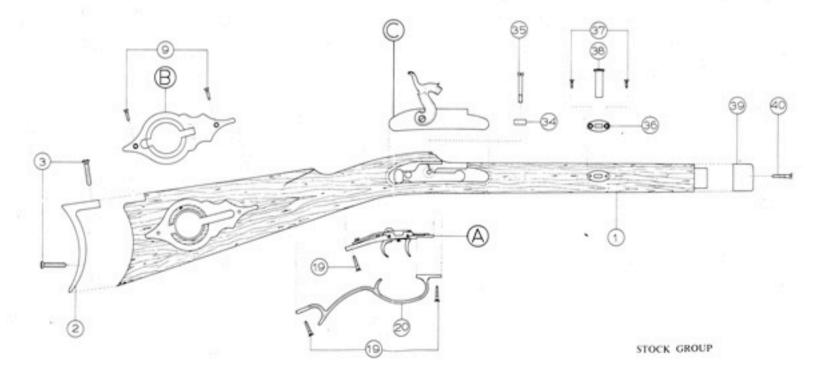

## PART NUMBER AND DESCRIPTION

- 1 Stock
- 2 Butt Plate
- 3 Butt Plate Mounting Screw
- 4 Patch Box Plate
- 5 Patch Box Cover
- 6 Patch Box Pin
- 7 Patch Box Spring
- 8 Patch Box Spring Mounting Screw
- 9 Patch Box Mounting Screw
- 10 Trigger Plate
- 11 Hair Trigger
- 12 Set Trigger
- 13 Trigger Pivot Pin
- 14 Hair Trigger Spring
- 15 Hair Trigger Adjusting Screw
- 16 Trigger Main Spring
- 17 Trigger Main Spring Mounting Screw
- 18 Trigger Main Spring Adjusting Screw
- 19 Trigger Guard and Plate Mounting Screw
- 20 Trigger Guard
- 21 Lockplate
- 22 Tumbler
- 23 Fly
- 24 Bridle
- 25 Bridle Mounting Screw
- 26 Sear
- 27 Sear Mounting Screw
- 28 Sear Plunger
- 29 Sear Plunger Spring
- 30 Lock Main Spring
- 31 Lock Main Spring Plunger
- 32 Hammer

- 33 Hammer Mounting Screw
- 34 Lock Mounting Screw Bushing
- 35 Lock Mounting Screw
- 36 Escutcheon
- 37 Escutcheon Mounting Screw
- 38 Wedge
- 39 Forend Cap
- 40 Forend Cap Mounting Screw
- 41 Barrel
- 42 Breech Plug
- 43 Cleanout Plug
- 44 Nipple
- 45 Tang
- 46 Tang Mounting Screw
- 47 Barrel Lug
- 48 Front Sight
- 49 Barrel Rib
- 50 Barrel Rib Mounting Screw
- 51 Thimble
- 52 Thimble Mounting Screw
- 53 Rear Sight Base
- 54 Rear Sight Base Mounting Screw
- 55 Rear Sight Elevator
- 56 Rear Sight
- 57 Rear Sight Adjusting Screw
- 58 Rear Sight Spring
- 59 Rear Sight
  - Adjusting Screw Ring
- 60 Rear Sight Elevator Spring
- 61 Rear Sight Elevator Pin
- 62 Rear Sight Elevator
  - Adjusting Screw
- 63 Ram Rod
- 64 Cleaning Jag

- A Trigger AssemblyB Patch Box Assembly

- C Lock Assembly
- D Rear Sight and Elevator Assembly